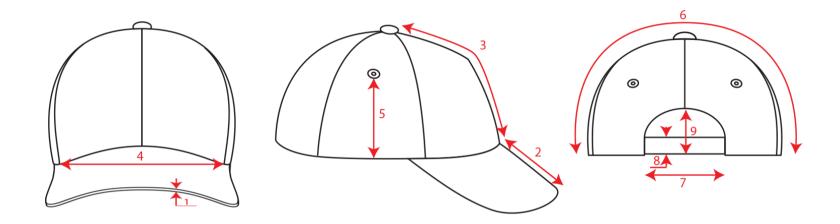

### Technical Size (cm)

- **2** 7.0
- **3** 16.5
- 4 19.0
- **5** 9.0
- 6 33.0
- **7** 8.5
- 8 1.8
- 9 6.0