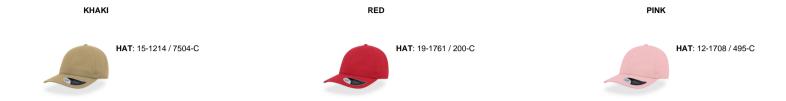

g (closed on back) |
| Eyelets     | 6 Sewn eyelets on crown                                 |
| Buckram     | No buckram- Unstructured front panels                   |
| Closure     | full metal buckle brass with metal hole                 |
| Washing     | Garment Washing                                         |
| Size        | One size fits all                                       |
| Packing     | 24 x 144                                                |
| Custom code | 6505.00.30                                              |
| Made in     | China                                                   |

### Technical Size (cm)

- **2** 7.0
- **3** 16.5
- 4 19.0
- **5** 9.0
- 6 33.0
- **7** 8.5
- 8 1.8
- 9 6.0



### Color variants (TPX / Pantone)



## Color variants ( TPX / Pantone )