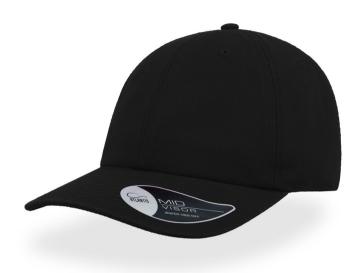

# **DAD HAT**

The DAD HAT is from the 1990s and made popular by America's pastime of baseball. It is also known as a floppy cap with an unstructured crown and it was worn by almost all dads of those years.

#### **Technical accessories**

| Composition | Main Fabric: 100% Chino Cotton twill - 280 gsm          |
|-------------|---------------------------------------------------------|
| Panels      | 6 Panels                                                |
| Sweatband   | Sweatband self fabric with 4 stitching (closed on back) |
| Eyelets     | 6 Sewn eyelets on crown                                 |
| Buckram     | No buckram- Unstructured front panels                   |
| Closure     | full metal buckle brass with metal hole                 |
| Washing     | Garment Washing                                         |
| Size        | One size fits all                                       |
| Packing     | 24 x 144                                                |
| Custom code | 6505.00.30                                              |
| Made in     | China                                                   |