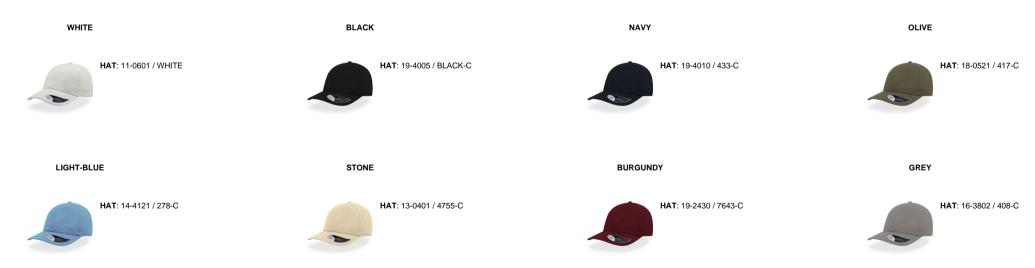

| Sweatband self fabric with 4 stitching (closed on back) |
| Eyelets     | 6 Sewn eyelets on crown                                 |
| Buckram     | No buckram- Unstructured front panels                   |
| Closure     | full metal buckle brass with metal hole                 |
| Washing     | Garment Washing                                         |
| Size        | One size fits all                                       |
| Packing     | 24 x 144                                                |
| Custom code | 6505.00.30                                              |
| Made in     | China                                                   |

### Technical Size (cm)

- **2** 7.0
- **3** 16.5
- 4 19.0
- **5** 9.0
- 6 33.0
- **7** 8.5
- 8 1.8
- 9 6.0



### Color variants (TPX / Pantone)



## Color variants ( TPX / Pantone )