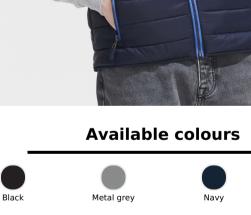

# SOL'S WAVE MEN

### **MEN'S LIGHTWEIGHT BODYWARMER**



## 01436





Polyamide 380T 2 pockets with a fancy zip that matches the lining High collar, close-fitting cut Tone-on-tone bias finishing at bottom

#### Care



#### Composition

Outside & lining: 100% polyamide Padding: 100% polyester

#### A committed product

{ MILAPPROVID VEGAN }

Neon lime

#### **Related products**





# SOL'S WAVE MEN

### MEN'S LIGHTWEIGHT BODYWARMER

01436

|    |                             | Available sizes               |               |       |       |          |       |  |
|----|-----------------------------|-------------------------------|---------------|-------|-------|----------|-------|--|
|    |                             |                               |               |       |       |          |       |  |
|    | Sizes                       | S                             | М             | L     | XL    | XXL      | 3XL   |  |
| ŝΜ | A/B                         | 68/55                         | 70/57         | 72/59 | 74/61 | 76/63    | 78/65 |  |
| L  |                             |                               |               |       |       |          |       |  |
|