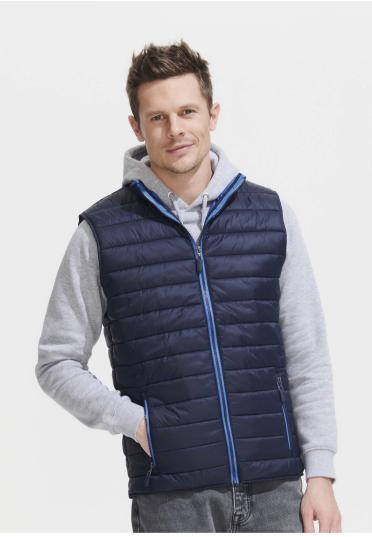

# SOL'S WAVE MEN

### **MEN'S LIGHTWEIGHT BODYWARMER**

## 01436

Polyamide 380T 2 pockets with a fancy zip that matches the lining High collar, close-fitting cut Tone-on-tone bias finishing at bottom