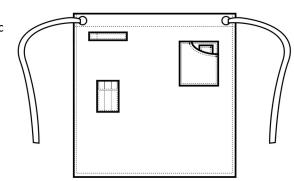

# Description

A mid-length waist Apron boasting style accents from your favourite pair of jeans! An oversized patch pocket roomy enough for a tablet device with classic stitched pocket detail for styling. The waxed effect gives a tough, durable appearance with an industrial-chic feel that reflects the interior decor of many modern day restaurants. Team with the PR136 'District' Waxed look Apron for a great complementing colour match.

### **Product Features:**

- Durable waxed look finish, giving a water repellent surface
- Oversized jeans pocket with stitch and rivet detail
- Contrast colour ties secured in place with metal eyelets.
- Fabric features including patch pocket and cloth holder

# **Garment Sizes:**

50cm long, 70cm wide.

Pocket Measurement: 18cm width, 20cm depth

Version: 0.1 32