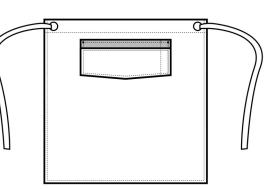

# PR128 'Domain' Contrast Denim Waist Apron

#### Description

A quirky addition to the denim range, this mid-length Apron gives an 'industrial-chic' feel to service with large metal eyelets securing the waist ties in place. The shade on the underside forms the contrast trim detail on the pocket and ties for a great reversible effect. Team with the PR127 'Domain' Bib Apron for a complementing style match.

# **Product Features:**

- Mid-length waist Apron
- Centre pocket with contrast trim, including pen compartment
- Metal eyelets secure 100cm contrast fabric ties

#### **Garment Sizes:**

50cm long, 70cm wide.

Pocket Measurement: 36cm width, 17cm depth

PREMIER